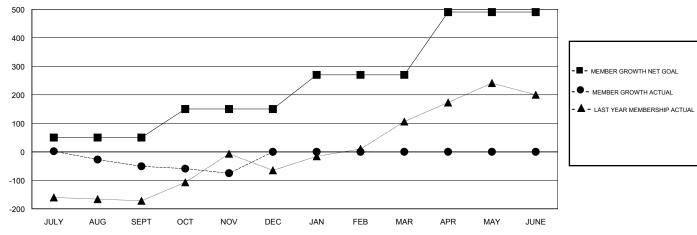

## LOCATION REP OF SRI LANKA

**GMT CA** 

| Clubs                 |               |           |               | Members               |                           |                         |                                              |
|-----------------------|---------------|-----------|---------------|-----------------------|---------------------------|-------------------------|----------------------------------------------|
| RESULTS FOR 2018-2019 |               |           |               | RESULTS FOR 2018-2019 |                           |                         |                                              |
| QUARTER               | NEW CLUB GOAL | NEW CLUBS | DROPPED CLUBS | QUARTER               | MEMBER GROWTH NET<br>GOAL | MEMBER GROWTH<br>ACTUAL | DROPPED MEMBERS ACTUAL (including transfers) |
| JULY/AUG/SEPT         | 3             | 0         | 0             | JULY/AUG/SEPT         | 50                        | 141                     | 147                                          |
| OCT/NOV/DEC           | 2             | 0         | 1             | OCT/NOV/DEC           | 100                       | 26                      | 48                                           |
| JAN/FEB/MAR           | 2             | 0         | 0             | JAN/FEB/MAR           | 120                       | 0                       | 0                                            |
| APR/MAY/JUNE          | 5             | 0         | 0             | APR/MAY/JUNE          | 220                       | 0                       | 0                                            |

## GOALS AND ACTUAL NEW CLUBS CUMULATIVE

| DROPPED CLUBS: 1  DROPPED MEMBERS |     | 28 CLUBS OF 121 ADDED 1 OR MORE<br>NEW MEMBERS | GENDER DISTRIBUTION  MALE 2,501 (74.17%)  FEMALE 871 (25.83%)  Women Percentage Fiscal Year Goal: 30% |       |
|-----------------------------------|-----|------------------------------------------------|-------------------------------------------------------------------------------------------------------|-------|
| DECEASED                          | 7   | CLICK HERE FOR CUMULATIVE                      | TOTAL FAMILY UNIT MEMBERS                                                                             | 1,115 |
| CLUB CANCELLED                    | 17  | MEMBERSHIP DATA                                |                                                                                                       | 500   |
| OTHER                             | 171 |                                                | FAMILY MEMBERS PAYING HALF DUES                                                                       | 588   |
| TOTAL                             | 195 |                                                |                                                                                                       |       |