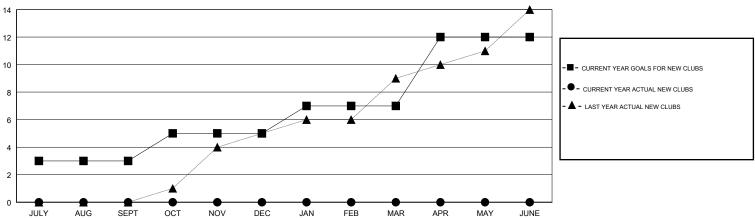

## LOCATION REP OF SRI LANKA

**GMT CA** 

| Clubs                 |               |           |               | Members               |                           |                         |                                              |
|-----------------------|---------------|-----------|---------------|-----------------------|---------------------------|-------------------------|----------------------------------------------|
| RESULTS FOR 2018-2019 |               |           |               | RESULTS FOR 2018-2019 |                           |                         |                                              |
| QUARTER               | NEW CLUB GOAL | NEW CLUBS | DROPPED CLUBS | QUARTER               | MEMBER GROWTH NET<br>GOAL | MEMBER GROWTH<br>ACTUAL | DROPPED MEMBERS ACTUAL (including transfers) |
| JULY/AUG/SEPT         | 3             | 0         | 0             | JULY/AUG/SEPT         | 50                        | 141                     | 147                                          |
| OCT/NOV/DEC           | 2             | 0         | 1             | OCT/NOV/DEC           | 100                       | 26                      | 48                                           |
| JAN/FEB/MAR           | 2             | 0         | 0             | JAN/FEB/MAR           | 120                       | 0                       | 0                                            |
| APR/MAY/JUNE          | 5             | 0         | 0             | APR/MAY/JUNE          | 220                       | 0                       | 0                                            |

## GOALS AND ACTUAL NEW CLUBS CUMULATIVE

| DROPPED CLUBS: 1  DROPPED MEMBERS |     | 28 CLUBS OF 121 ADDED 1 OR MORE<br>NEW MEMBERS | GENDER DISTRIBUTION  MALE 2,501 (74.17%)  FEMALE 871 (25.83%)  Women Percentage Fiscal Year Goal: 30% |       |
|-----------------------------------|-----|------------------------------------------------|-------------------------------------------------------------------------------------------------------|-------|
| DECEASED                          | 7   | CLICK HERE FOR CUMULATIVE                      | TOTAL FAMILY UNIT MEMBERS                                                                             | 1,115 |
| CLUB CANCELLED                    | 17  | MEMBERSHIP DATA                                |                                                                                                       | 500   |
| OTHER                             | 171 |                                                | FAMILY MEMBERS PAYING HALF DUES                                                                       | 588   |
| TOTAL                             | 195 |                                                |                                                                                                       |       |